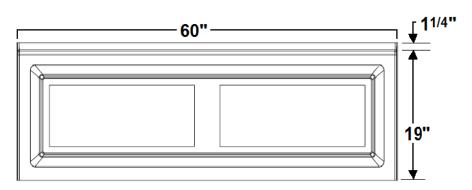

# **Stephen** 60" x 32" Skirted Acrylic Soaking Bathtub

Model Number 6032STSR064 Right Hand Drain Soaker in White 6032STSL064 Left Hand Drain Soaker in White

#### \*All dimensions are +/- 1/2" and subject to change without notice\* Confirm specifications before installation