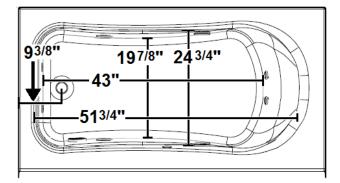

## **Technical Information**

- Weight: 112 lbs.
- Water Depth to Overflow: 13 5/8"
- Water Capacity: 53 gal.
- Sump Dimension: 43" x 19 7/8"