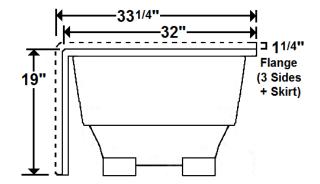

# **Stephen** 60" x 32" Skirted Acrylic Soaking Bathtub

Model Number 6032STSR064 Right Hand Drain Soaker in White 6032STSL064 Left Hand Drain Soaker in White

#### \*All dimensions are +/- 1/2" and subject to change without notice\* Confirm specifications before installation